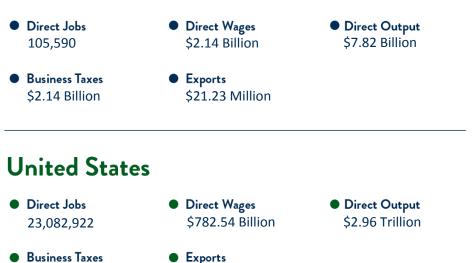

### U.S. FOOD AND AG INDUSTRIES Economic Impact in West Virginia

| Direct Economic Impact | Jobs    | Wages           | Output          |
|------------------------|---------|-----------------|-----------------|
| Agriculture            | 19,877  | -\$68,980,400   | \$638,271,900   |
| Manufacturing          | 5,443   | \$211,136,900   | \$1,543,202,000 |
| Wholesaling            | 3,485   | \$243,454,800   | \$456,774,000   |
| On-Premise Retailing   | 65,105  | \$1,407,576,100 | \$4,333,527,500 |
| Off-Premise Retailing  | 11,680  | \$345,149,900   | \$850,328,800   |
| Total                  | 105,590 | \$2,138,337,300 | \$7,822,104,200 |

|                       | Jobs            |                   | Wages           | Output<br>\$21,742,779,000 |
|-----------------------|-----------------|-------------------|-----------------|----------------------------|
| Total Economic Output | 184,            | 755               | \$5,659,944,600 |                            |
| Tax Impact            | Business Taxes  | Exports           |                 | Export Value               |
| Federal Taxes         | \$1,119,783,300 | Cus               | toms Value at   | ¢21,227,000                |
| State Taxes           | \$1,016,898,300 | Point of Shipment |                 | \$21,227,000               |
| Total Taxes           | \$2,136,681,600 | Total E           | xports          | \$21,227,000               |