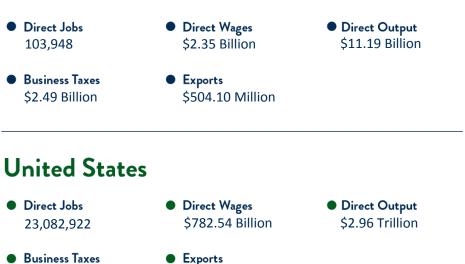

### U.S. FOOD AND AG INDUSTRIES Economic Impact in Montana

| Direct Economic Impact | Jobs    | Wages           | Output           |
|------------------------|---------|-----------------|------------------|
| Agriculture            | 33,770  | \$357,675,300   | \$4,105,675,200  |
| Manufacturing          | 5,872   | \$234,651,100   | \$2,517,136,700  |
| Wholesaling            | 3,953   | \$251,344,200   | \$742,949,300    |
| On-Premise Retailing   | 49,778  | \$1,139,972,500 | \$3,082,529,900  |
| Off-Premise Retailing  | 10,575  | \$368,800,900   | \$746,050,600    |
| Total                  | 103,948 | \$2,352,444,000 | \$11,194,341,700 |

|                       | Jobs            |                   | Wages           | Output<br>\$27,712,639,400 |
|-----------------------|-----------------|-------------------|-----------------|----------------------------|
| Total Economic Output | 210,            | 118               | \$6,769,440,800 |                            |
| Tax Impact            | Business Taxes  | Exports           |                 | Export Value               |
| Federal Taxes         | \$1,493,177,600 | Custo             | ms Value at     | ¢504.000.000               |
| State Taxes           | \$994,170,500   | Point of Shipment |                 | \$504,096,800              |
| Total Taxes           | \$2,487,348,100 | Total Exports     |                 | \$504,096,800              |