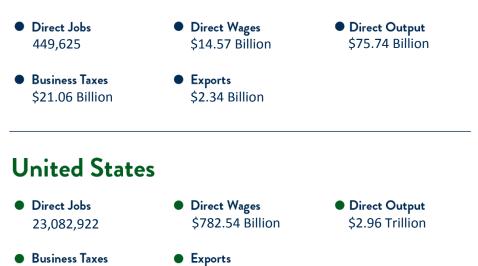

### U.S. FOOD AND AG INDUSTRIES Economic Impact in Minnesota

| Direct Economic Impact | Jobs    | Wages            | Output           |
|------------------------|---------|------------------|------------------|
| Agriculture            | 78,547  | \$652,099,600    | \$18,257,987,400 |
| Manufacturing          | 56,623  | \$3,819,389,200  | \$31,662,973,700 |
| Wholesaling            | 22,150  | \$2,348,570,800  | \$5,130,810,800  |
| On-Premise Retailing   | 236,629 | \$5,880,795,200  | \$16,534,151,800 |
| Off-Premise Retailing  | 55,676  | \$1,866,692,500  | \$4,158,978,000  |
| Total                  | 449,625 | \$14,567,547,300 | \$75,744,901,700 |

|                       | Jobs             |                   | Wages            | Output<br>\$192,684,349,200 |
|-----------------------|------------------|-------------------|------------------|-----------------------------|
| Total Economic Output | 1,005,           | 876               | \$49,304,356,700 |                             |
| Tax Impact            | Business Taxes   | Expor             | rts              | Export Value                |
| Federal Taxes         | \$11,915,586,300 | Cu                | istoms Value at  | \$2,242,07F,800             |
| State Taxes           | \$9,144,885,700  | Point of Shipment |                  | \$2,342,075,800             |
| Total Taxes           | \$21,060,472,000 | Total Exports     |                  | \$2,342,075,800             |