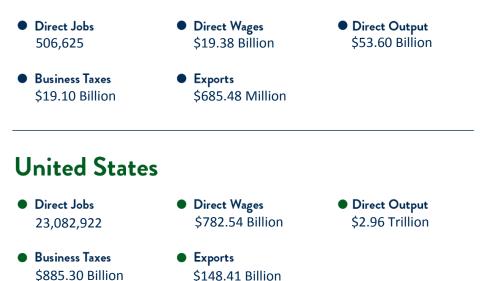

### U.S. FOOD AND AG INDUSTRIES Economic Impact in Massachusetts

| Direct Economic Impact | Jobs    | Wages            | Output           |
|------------------------|---------|------------------|------------------|
| Agriculture            | 15,918  | \$554,236,600    | \$938,186,400    |
| Manufacturing          | 43,976  | \$2,564,761,300  | \$16,037,549,500 |
| Wholesaling            | 24,067  | \$2,209,990,500  | \$4,411,871,700  |
| On-Premise Retailing   | 330,450 | \$10,817,521,100 | \$25,599,827,600 |
| Off-Premise Retailing  | 92,214  | \$3,228,986,600  | \$6,610,746,100  |
| Total                  | 506,625 | \$19,375,496,100 | \$53,598,181,300 |

|                       | Jobs             | Wages                          | Output            |
|-----------------------|------------------|--------------------------------|-------------------|
| Total Economic Output | 946,             | 754 \$53,518,963,300           | \$139,653,790,600 |
| Tax Impact            | Business Taxes   | Exports                        | Export Value      |
| Federal Taxes         | \$11,696,224,600 | 1,696,224,600 Customs Value at | ¢ cor 470 200     |
| State Taxes           | \$7,408,494,900  | Point of Shipment              | \$685,478,200     |
| Total Taxes           | \$19,104,719,500 | Total Exports                  | \$685,478,200     |