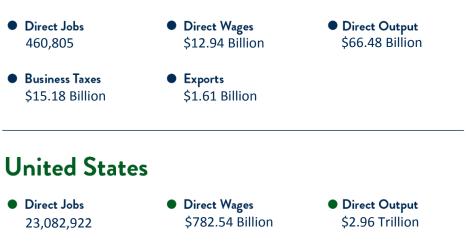

### U.S. FOOD AND AG INDUSTRIES Economic Impact in Indiana

| Direct Economic Impact | Jobs    | Wages            | Output           |
|------------------------|---------|------------------|------------------|
| Agriculture            | 60,613  | \$1,349,659,100  | \$11,371,095,100 |
| Manufacturing          | 52,193  | \$3,082,126,200  | \$30,387,017,900 |
| Wholesaling            | 14,527  | \$1,043,973,100  | \$2,634,762,300  |
| On-Premise Retailing   | 287,865 | \$6,155,344,000  | \$18,930,477,400 |
| Off-Premise Retailing  | 45,607  | \$1,308,978,300  | \$3,159,140,400  |
| Total                  | 460,805 | \$12,940,080,700 | \$66,482,493,100 |

|                       | Jobs             |          | Wages            | Output<br>\$172,673,121,400 |
|-----------------------|------------------|----------|------------------|-----------------------------|
| Total Economic Output | 954,             | 707      | \$42,241,348,700 |                             |
| Tax Impact            | Business Taxes   | Exports  |                  | Export Value                |
| Federal Taxes         | \$8,800,464,100  | Cust     | oms Value at     | \$1,611,414,200             |
| State Taxes           | \$6,380,015,900  | Poin     | t of Shipment    |                             |
| Total Taxes           | \$15,180,480,000 | Total Ex | ports            | \$1,611,414,200             |