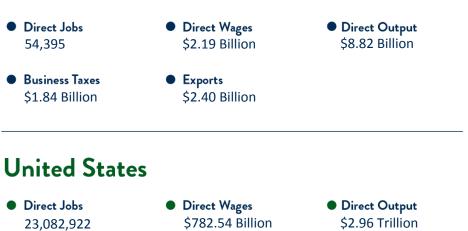

### U.S. FOOD AND AG INDUSTRIES Economic Impact in Alaska

| Direct Economic Impact | Jobs   | Wages           | Output          |
|------------------------|--------|-----------------|-----------------|
| Agriculture            | 8,260  | \$268,191,900   | \$1,486,080,600 |
| Manufacturing          | 11,208 | \$710,632,800   | \$4,488,299,200 |
| Wholesaling            | 2,246  | \$137,110,500   | \$380,681,300   |
| On-Premise Retailing   | 27,036 | \$848,118,400   | \$2,018,646,800 |
| Off-Premise Retailing  | 5,645  | \$227,232,700   | \$450,485,700   |
| Total                  | 54,395 | \$2,191,286,300 | \$8,824,193,600 |

|                       | Jobs            | Wages             | Output           |
|-----------------------|-----------------|-------------------|------------------|
| Total Economic Output | 98,1            | \$5,173,472,100   | \$18,486,265,500 |
| Tax Impact            | Business Taxes  | Exports           | Export Value     |
| Federal Taxes         | \$1,104,704,700 | Customs Value at  | \$2,396,043,900  |
| State Taxes           | \$731,424,700   | Point of Shipment |                  |
| Total Taxes           | \$1,836,129,400 | Total Exports     | \$2,396,043,900  |